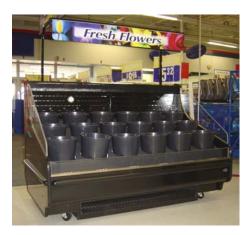

#### FFM-74-42-81 Low Profile

Clear front and side windows allow product to be clearly seen and promotes impulse buying.

Casters and inset base allows for flexible applications and protects the mechanical section from shopping cart and floor buffer damage.

Front and optional side bumpers also help protect the entire case from impact damage

FFM-74-42-81-R Combo display

The best of both worlds is the combination case. The open section for the high volume impulse sales and the closed section for the especially sensitive floral settings and arrangements.