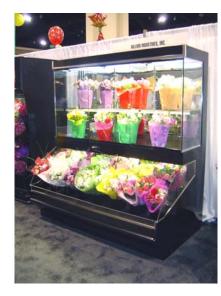

### FFM-48-42-81

Combination flexibility in a neat self contained small package

**CFFM 70-35** Full Height

Our Standard upright series offers you traditional merchandising with grace, beauty, and performance. Available in many sizes and options this display has proven to be a real winner.

CFFM 94-40-99 3-D

Our new 3 D series can make the impact you are looking for. With merchandising on three sides this merchandiser can take advantage of floor traffic on two side isles and the main isle at the same time. This display is perfect high traffic large end caps or Island displays.